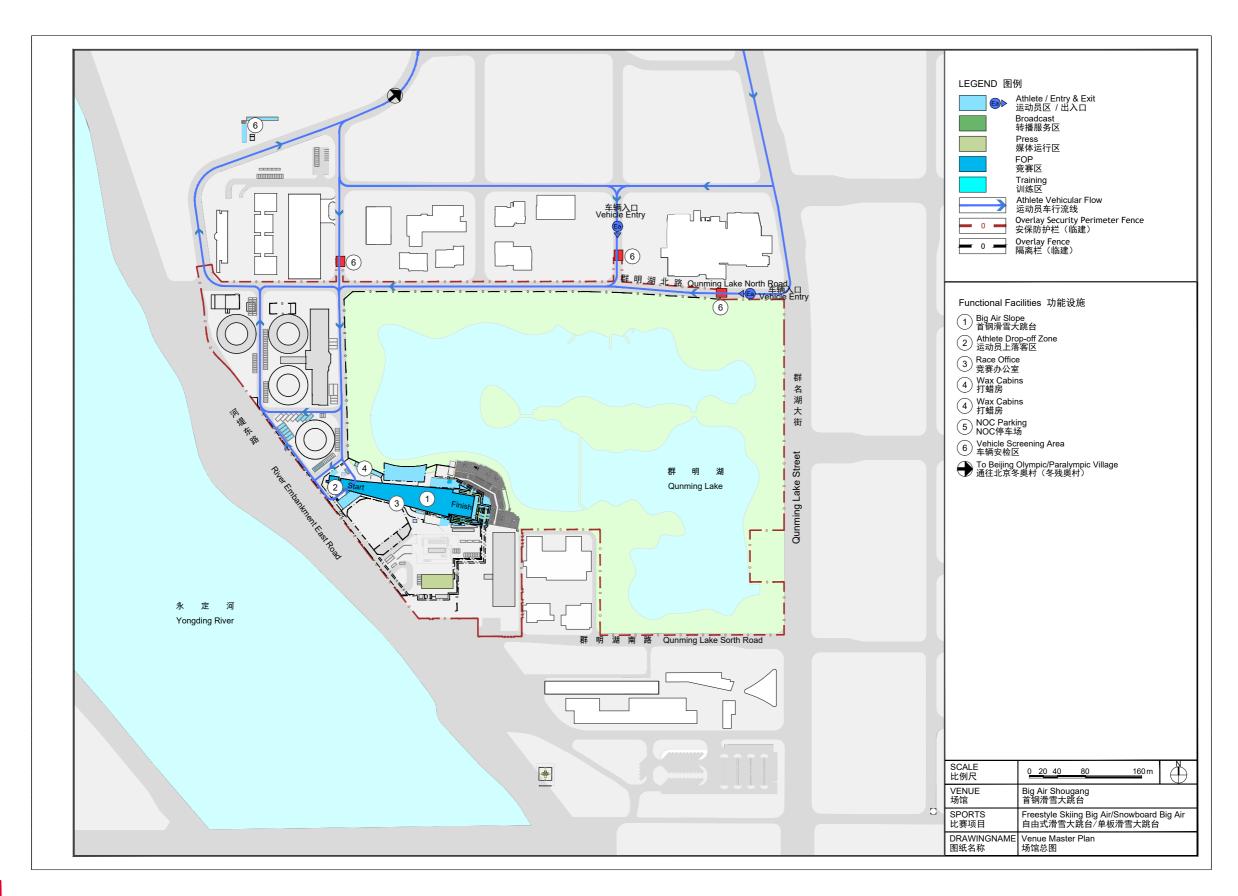

## Big Air Shougang

## **Venue and Operational Facilities**

For the exact locations, please refer to the maps in the Appendices of this Guide.

Big Air Shougang:

There is one elevator for Athletes and Team Officials to access the start area from the bottom of the ramp.

Genting Snow Park:

Athletes' Lounge and Wax Cabins are within the walking distance from the Athletes' drop-off zone.

Big Air Shougang:

Athletes' Lounge and Wax Cabins are within the walking distance from the Athletes' drop-off zone.