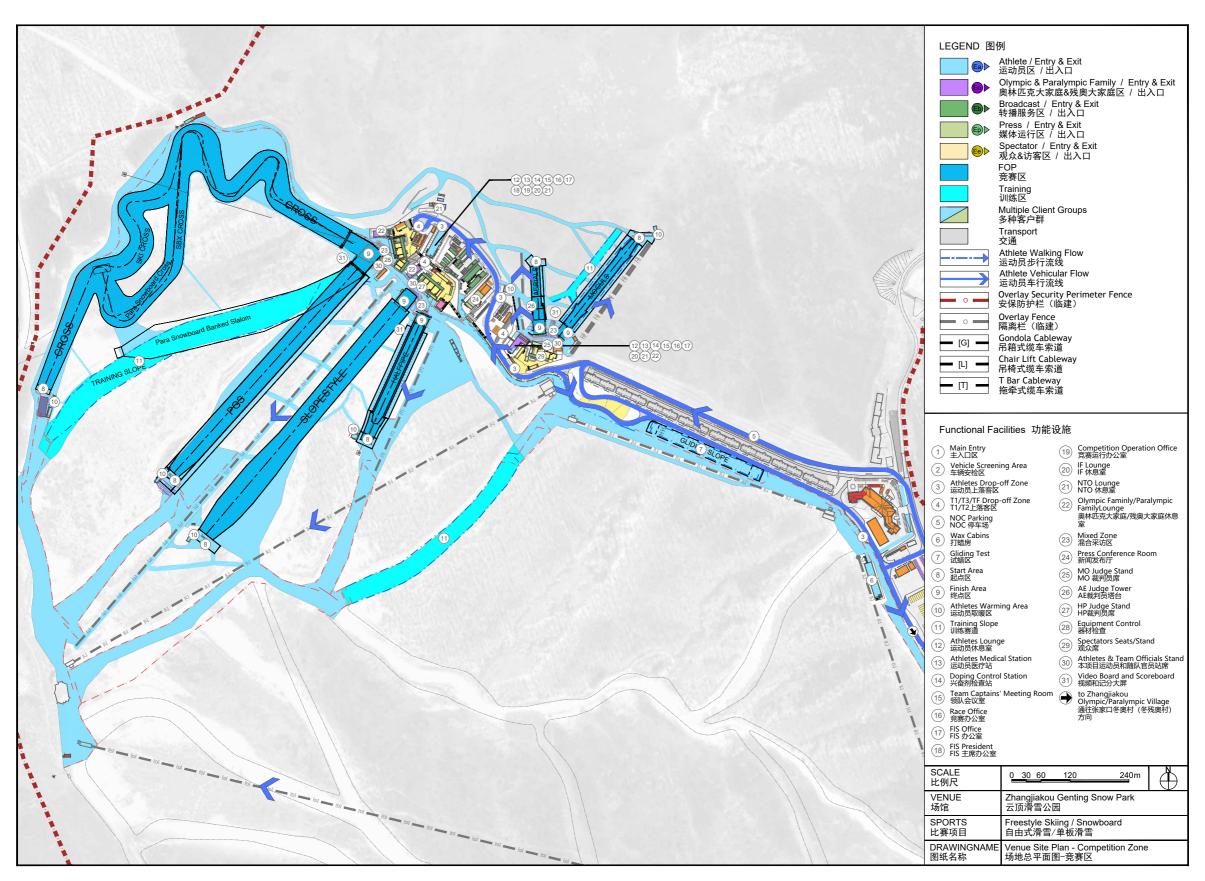

## **Venue and Operational Facilities**

For the exact locations, please refer to the maps in the Appendices of this Guide.

Genting Snow Park:

There are tow lift at the bottom of each course for Moguls, Aerials, Halfpipe and Slopestyle events. The Slopestyle T-bar lift will also be shared to the use of PGS and Cross. For HP, SS, PGS and Cross Athletes could also use the lift 6 to go to the top of the hill, then go to each start.

Genting Snow Park:

Athletes' Lounge and Wax Cabins are within the walking distance from the Athletes' drop-off zone.

Big Air Shougang:

Athletes' Lounge and Wax Cabins are within the walking distance from the Athletes' drop-off zone.