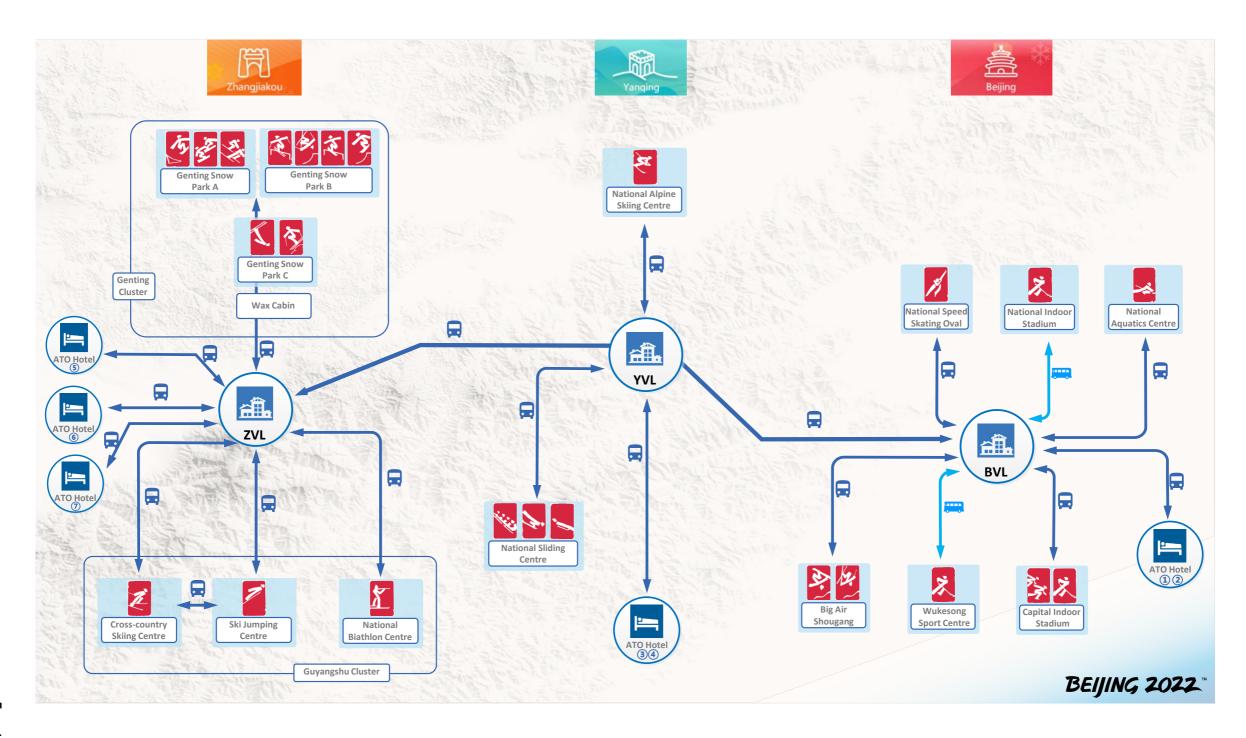

## **TA Transport System**

The operation date of the TA transport system for Athletes and Team Officials is from January 27 after the opening of the Beijing and Zhangjiakou Olympic Village. The system includes transport services between the Olympic Villages and competition and training venues in each zone; transport services between the Olympic Villages; transport services for Additional Team Officials; cross-zone transport service.

#### **Cross-zone Shuttle Bus**

Beijing 2022 will provide TA transport services across the Beijing Olympic Village, Yanqing Olympic Village and Zhangjiakou Olympic Village. TA transport services connect the Olympic Villages in three zones.

## Zhangjiakou Zone

TA shuttle buses will run between the Zhangjiakou Olympic Village (ZVL) and the competition venues in the Zhangjiakou Zone to ensure the travel of Athletes and Team Officials participating in the competition and training.

## **Beijing Zone**

Athletes and Team Officials will have direct shuttle service between the Beijing Olympic Village (BVL) and their respective competition and training venues.

| Route code  | A-B-4                            | Journey Length      | 32 km                                                                               |  |  |
|-------------|----------------------------------|---------------------|-------------------------------------------------------------------------------------|--|--|
| Origin      | BVL                              | Travel Time         | 45 minutes                                                                          |  |  |
| Destination | Big Air Shougang                 | Operation<br>Period | First open training day -February 15                                                |  |  |
| Capacity    | TBD                              | Operation<br>Hours  | Three hours before the first competition until two hours after the last competition |  |  |
| Frequency   | High: 15 minutes Low: 60 minutes |                     |                                                                                     |  |  |