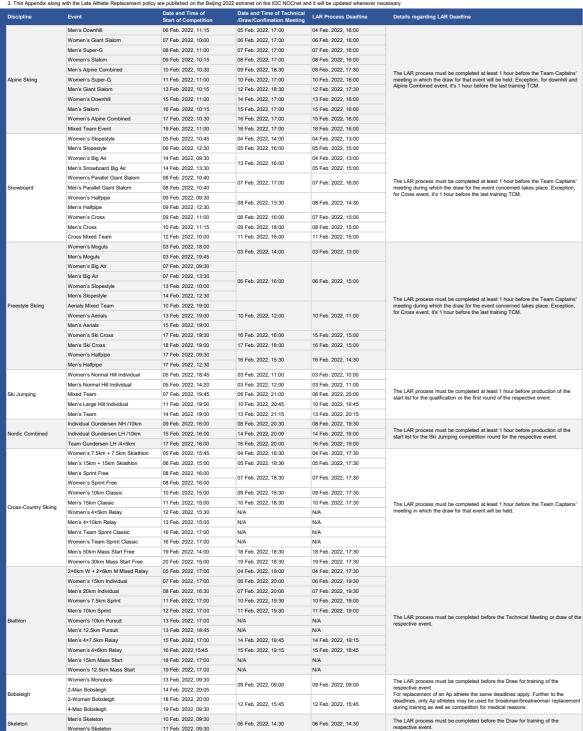

**Late Athlete Replacement Policy for the Olympic Winter Games** Beijing 2022

Please refer to the Appendices in this Guide for detailed reference.