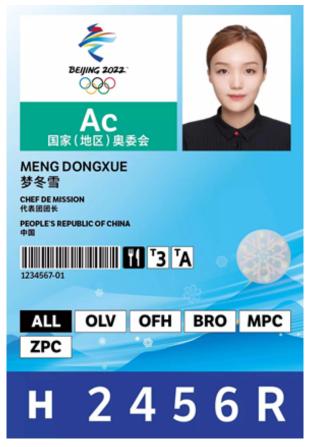

## **Olympic Identity and Accreditation Card (OIAC)**

**Beijing 2022 Accreditation Card Sample** 

## **Access Codes and Symbols**

Venue codes and symbols printed on the front side of the card indicate access to competition and/or non-competition venues. A full description of the codes is available on the reverse side of the card.

Accreditation zones are secured areas reserved only for accredited persons who have access to corresponding zones in which they perform their Gamestime functions.

Venue zone access rights are printed on the OIAC using colour and alphanumeric codes.

The accreditation zones inside the competition venues and Olympic Villages are as follows:

| Access Code | Accessible Areas                                                                                        |
|-------------|---------------------------------------------------------------------------------------------------------|
| BLUE        | Field of Play (FOP)<br>Operational areas (BOH)<br>General circulation areas (Front of House [FOH], BOH) |
| RED         | Operational areas (BOH),<br>General circulation areas (FOH, BOH)                                        |
| WHITE       | General circulation areas (FOH)                                                                         |
| "2"         | Athlete preparation areas                                                                               |
| "4"         | Press areas                                                                                             |
| "5"         | Broadcast areas                                                                                         |
| "6"         | Olympic Family areas                                                                                    |
| "R"         | Residential Zone (RZ) of the Olympic Village                                                            |