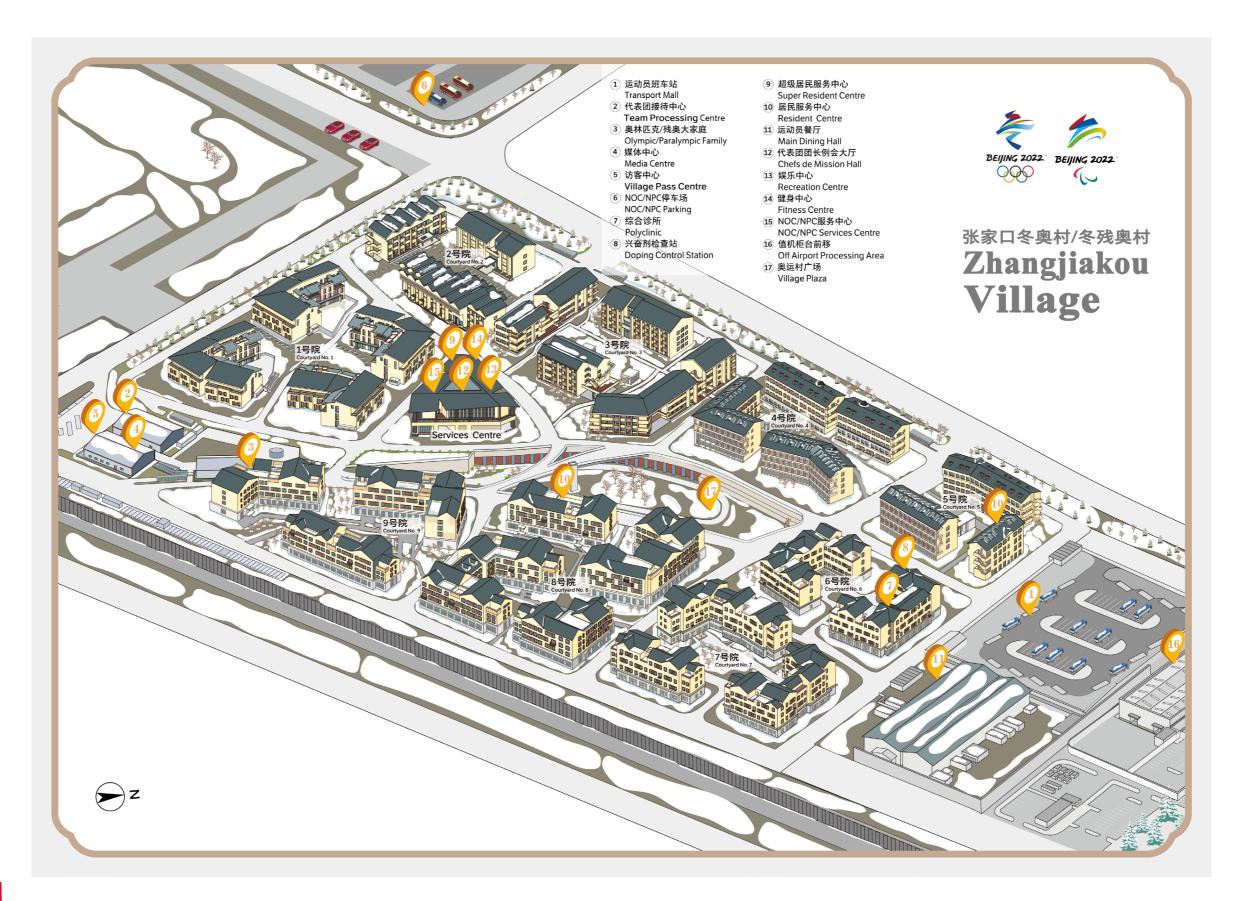

## **Olympic Village Transport**

## **Olympic Village NOC Parking Lot**

Each Olympic Village (OLV) will set up parking lots for NOC. Zhangjiakou OLV parking lot is located in the northwest of Zhangjiakou OLV. Beijing OLV parking lot is located in the southwest of Beijing OLV.