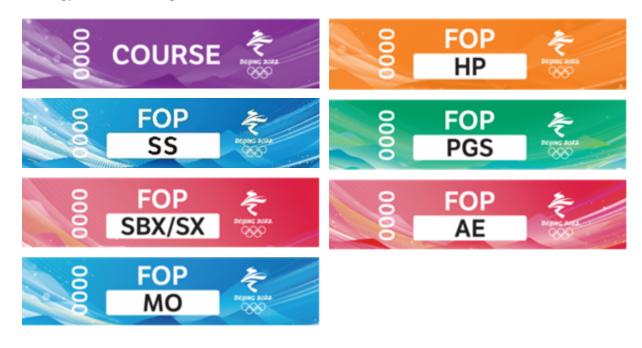

## **Access Codes and Symbols**

Venue codes and symbols printed on the front side of the card indicate access to competition and/or non-competition venues. A full description of the codes is available on the reverse side of the card.

Accreditation zones are secured areas reserved only for accredited persons who have access to corresponding zones in which they perform their Gamestime functions.

Venue zone access rights are printed on the OIAC using colour and alphanumeric codes.

The accreditation zones inside the competition venues and Olympic Villages are as follows:

| Access Code | Accessible Areas                                                                                        |
|-------------|---------------------------------------------------------------------------------------------------------|
| BLUE        | Field of Play (FOP)<br>Operational areas (BOH)<br>General circulation areas (Front of House [FOH], BOH) |
| RED         | Operational areas (BOH),<br>General circulation areas (FOH, BOH)                                        |
| WHITE       | General circulation areas (FOH)                                                                         |
| "2"         | Athlete preparation areas                                                                               |
| "4"         | Press areas                                                                                             |
| "5"         | Broadcast areas                                                                                         |
| "6"         | Olympic Family areas                                                                                    |
| "R"         | Residential Zone (RZ) of the Olympic Village                                                            |

Although included in this zone list, some particular areas inside the venue may be considered and managed as restricted areas, and the OIAC itself does not grant access to these areas.

Supplementary Access Control Devices (SACD), such as stickers, passes, bibs, armbands and tickets, will be required to enter the Field of Play, the Mixed Zone and the Ceremony areas.