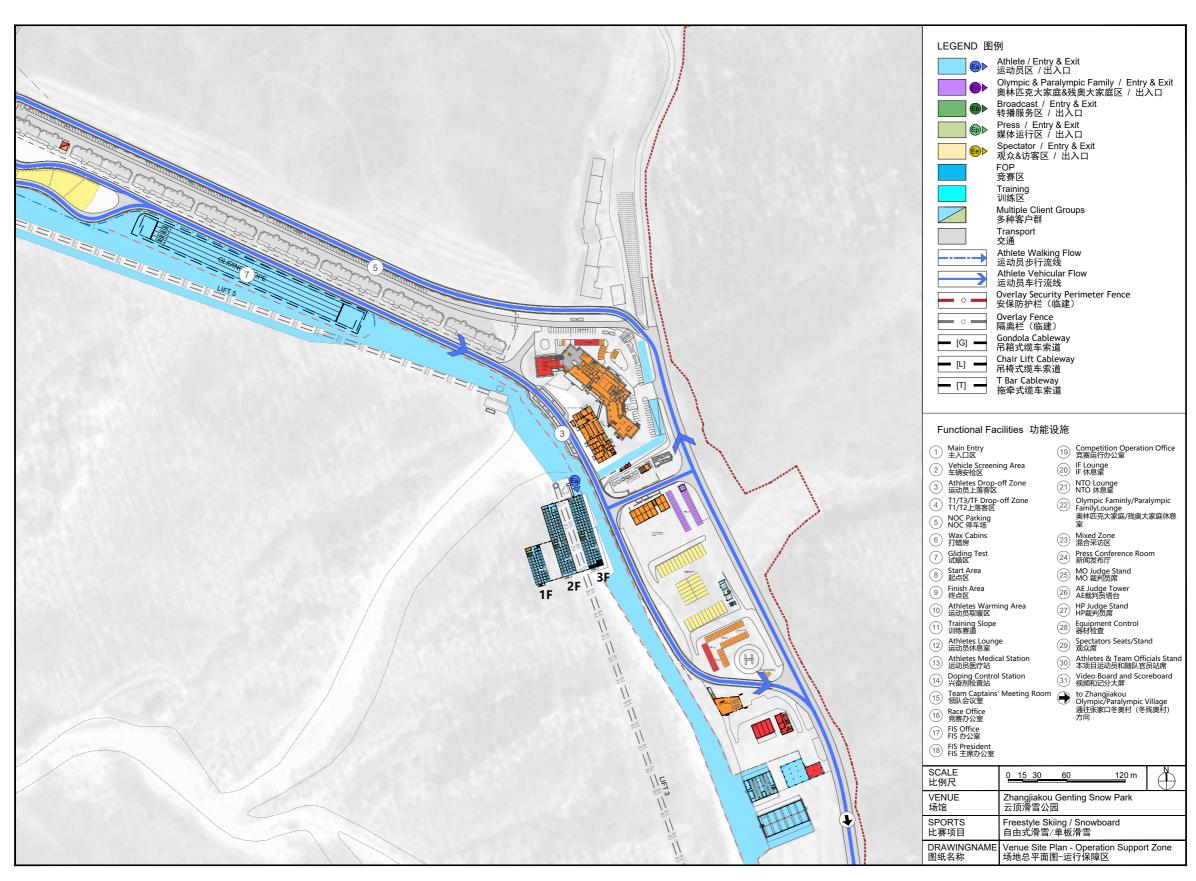

Zhangjiakou Genting Snow Park

## **Venue and Operational Facilities**

For the exact locations, please refer to the maps in the Appendices of this Guide.

#### **Venue Access**

Genting Snow Park:

There are tow lift at the bottom of each course for Moguls, Aerials, Halfpipe and Slopestyle events. The Slopestyle T-bar lift will also be shared to the use of PGS and Cross. For HP, SS, PGS and Cross Athletes could also use the lift 6 to go to the top of the hill, then go to each start.

Genting Snow Park:

Athletes' Lounge and Wax Cabins are within the walking distance from the Athletes' drop-off zone.

Big Air Shougang:

Athletes' Lounge and Wax Cabins are within the walking distance from the Athletes' drop-off zone.