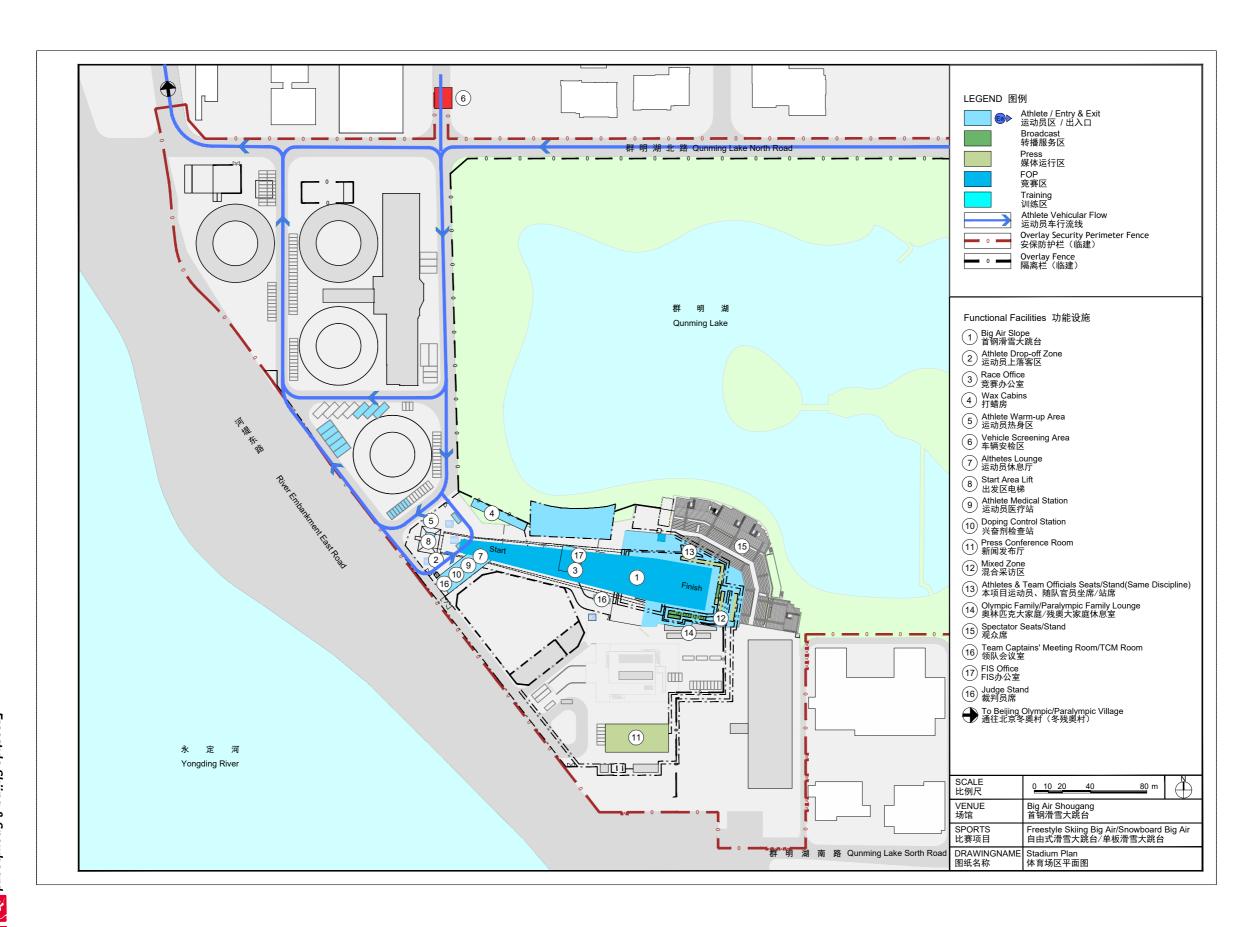

## Big Air Shougang

## **Big Air Shougang**

The Race Office will open to the Team Captains and IF from February 3 to 15, 2022.

| Office                        | Location                                                  |
|-------------------------------|-----------------------------------------------------------|
| Race Office                   | Under the slope structure                                 |
| Competition Management Office | On the first floor of the backyard comprehensive building |

#### Big Air Shougang:

All services in the Athletes' Lounges will be fully operational on February 3 to 15, 2022. Athletes' Lounge is located at the first floor of the backyard comprehensive building.

Athlete Medical Services will be available starting from January 30, 2022.

Big Air Shougang:

Athlete Medical Services will be available starting from February 3, 2022.

#### **Wax Cabins**

Genting Snow Park:

There are only single sized Wax Cabins, 18m<sup>2</sup>. Cabins are located adjacent to the chairlift 3. The cabins will be lockable, heated, ventilated and will have electricity (220V). Each cabin will contain two tables, four chairs and one coat hanger. Big Air Shougang:

There are only single sized Wax Cabins, 18m<sup>2</sup>. Cabins are located under the slope structure, adjacent to the Athlete's drop-off zone. The cabins will be lockable, heated and ventilated, and will have electricity (220V). Each cabin will contain two tables, four chairs and one coat hanger.

Big Air Shougang:

There is one elevator for Athletes and Team Officials to access the start area from the bottom of the ramp.

Genting Snow Park:

Athletes' Lounge and Wax Cabins are within the walking distance from the Athletes' drop-off zone.

Big Air Shougang:

Athletes' Lounge and Wax Cabins are within the walking distance from the Athletes' drop-off zone.