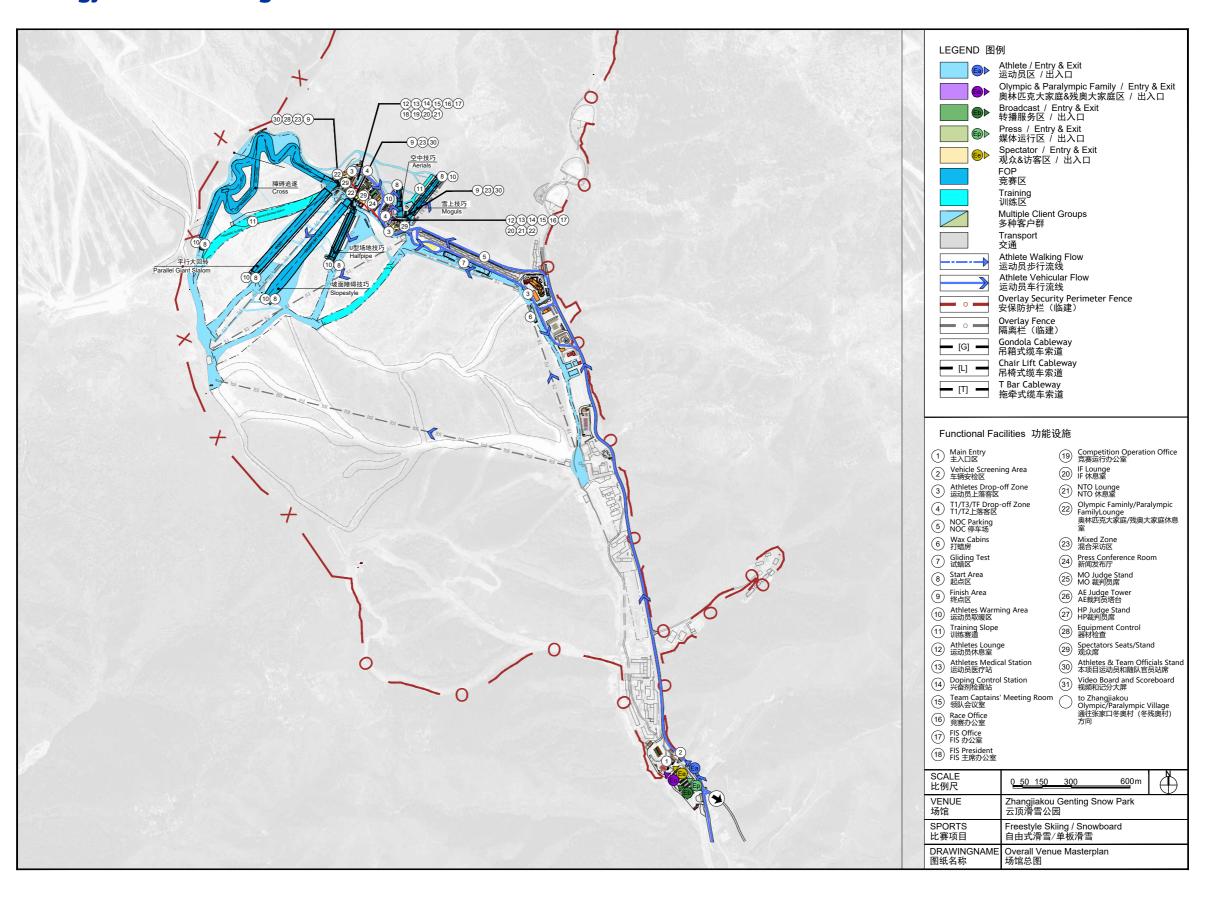

## **Venue and Operational Facilities**

For the exact locations, please refer to the maps in the Appendices of this Guide.

Genting Snow Park:

There are tow lift at the bottom of each course for Moguls, Aerials, Halfpipe and Slopestyle events. The Slopestyle T-bar lift will also be shared to the use of PGS and Cross. For HP, SS, PGS and Cross Athletes could also use the lift 6 to go to the top of the hill, then go to each start.

Genting Snow Park:

Athletes' Lounge and Wax Cabins are within the walking distance from the Athletes' drop-off zone.

Big Air Shougang:

Athletes' Lounge and Wax Cabins are within the walking distance from the Athletes' drop-off zone.