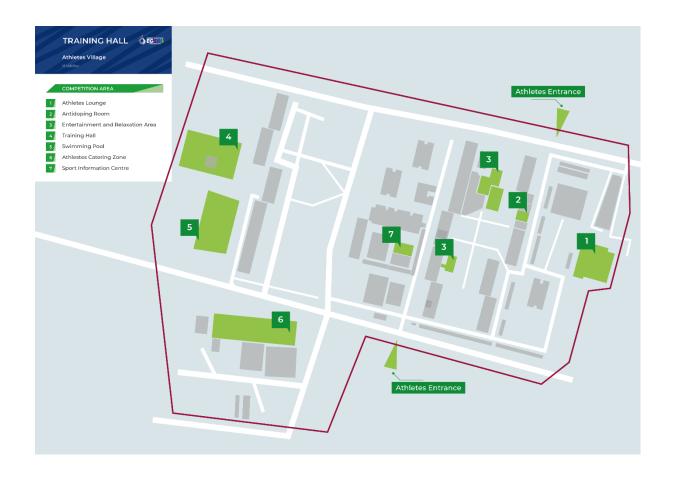

AGH training Hall |  |
| 30 June 2023 | TEAM EVENT                                |                                                |  |
| -<br>-       | 09:00                                     | Beginning Men's Epee Team Event                |  |
| -            | 09:30                                     | Beginning Women's Sabre Team Event             |  |
| -            | 18:00                                     | FINALS                                         |  |
|              | 20:30                                     | Medal Ceremony                                 |  |
|              |                                           |                                                |  |

# Appendix.3. Venue Maps

# Competition Venue





# **Athletes' Village**

# **Training Hall**







KRAKÓW MAŁOPOLSKA
EG 2033

Brd European Games

Organising Commitee