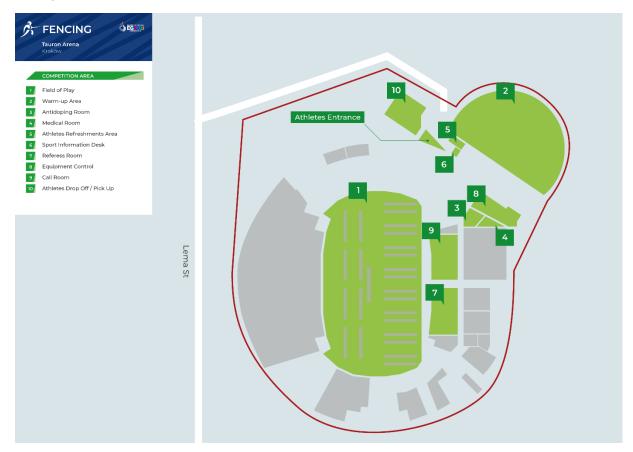

#### 2.1 Key information

The Fencing competition will be held at Tauron Arena in Krakow. It is one of the biggest and most modern sports and entertainment complexes in Poland. Tauron Arena is located 4 km away from Main Market Square, and 8 km from Athletes' Village and it is easily accessible by transport. It is surrounded by the picturesque Polish Aviators' Park.

The compound consists of two halls – a large one with a Field of Play and a small one that will be used as a Warm-up Area.